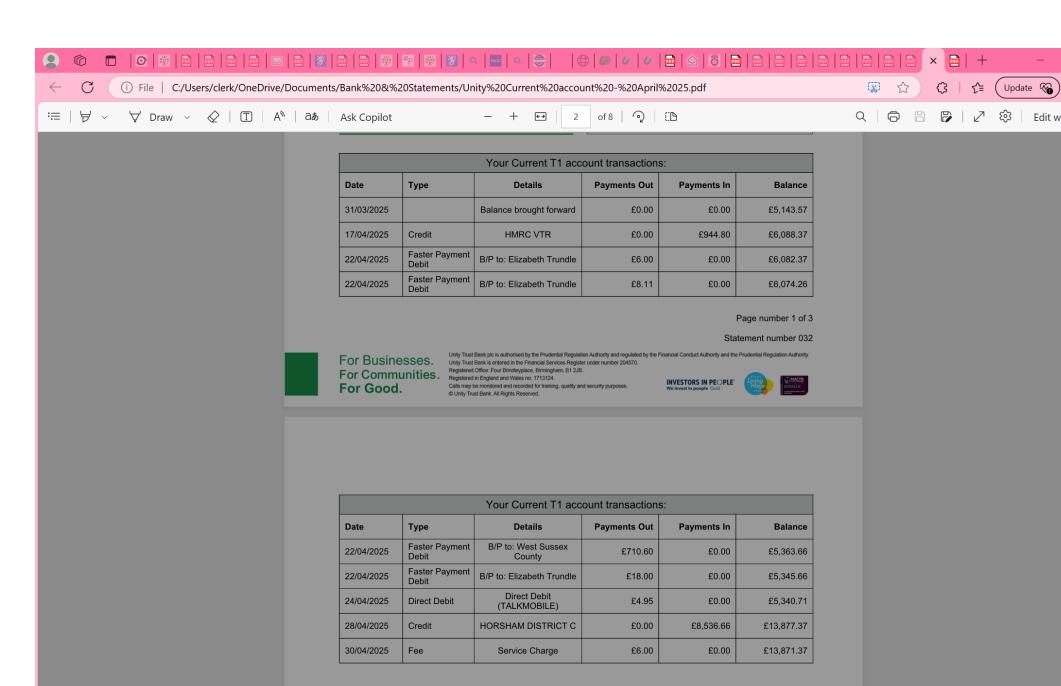

|                                                                                 |         | DEBIT     | CREDIT     |
|---------------------------------------------------------------------------------|---------|-----------|------------|
| Balance brought forward                                                         |         |           | 5,143.57   |
| HDCPrecept                                                                      |         |           | 8,536.66   |
| Environmental Cleansing Grant                                                   |         |           | 0.00       |
| Grants                                                                          |         |           | 0.00       |
| VAT Return                                                                      |         |           | 944.80     |
| Fund transfers from Barclays active saver account                               |         |           | 0.00       |
| Playing field                                                                   |         |           | 0.00       |
| Insurance claim                                                                 |         |           | 0.00       |
| Interest                                                                        |         |           | 0.00       |
|                                                                                 |         |           |            |
| Professional fees (payroll/recruitment/GDPR/audit)                              |         | 0.00      |            |
| Neighbourhood Plan                                                              |         | 0.00      |            |
| Training                                                                        |         | 0.00      |            |
| Legal                                                                           |         | 0.00      |            |
| Subscriptions (HALC, NALC, WSALC etc.)                                          |         | 0.00      |            |
| IT/Website                                                                      |         | 0.00      |            |
| Insurance                                                                       |         | 0.00      |            |
| Clerk's Salary                                                                  |         | -710.60   |            |
| Clerks expenses                                                                 |         | -14.11    |            |
| Blackstone Playing Fields                                                       |         | 0.00      |            |
| Transfers to Unity Trust/Barclays Active Savers A/C's                           |         | 0.00      |            |
| Speed Indicator Device                                                          |         | 0.00      |            |
| Environmental Cleansing Grant payments                                          |         | 0.00      |            |
| Maintenance & Repairs                                                           |         | 0.00      |            |
| Community Speed Watch                                                           |         | 0.00      |            |
| S137 Donations                                                                  |         | 0.00      |            |
| Bus Shelter Maintenance                                                         |         | 0.00      |            |
| Operational Costs (phone/PO box/remote meeting fees/printing exp,p&p/mileage, e | tc)     | -22.95    |            |
| Community Events                                                                |         | 0.00      |            |
| Bank charges                                                                    |         | -6.00     |            |
|                                                                                 | TOTAL   | -£753.66  | £14,625.03 |
| Barclays Saver Acco                                                             | unt [1] | /C CLOSED |            |
| Unity Trust Saver A/C [2]                                                       |         |           |            |
| Unity Trust Bank Account [3]                                                    |         |           |            |
| Total available funds in bank [1                                                |         |           |            |