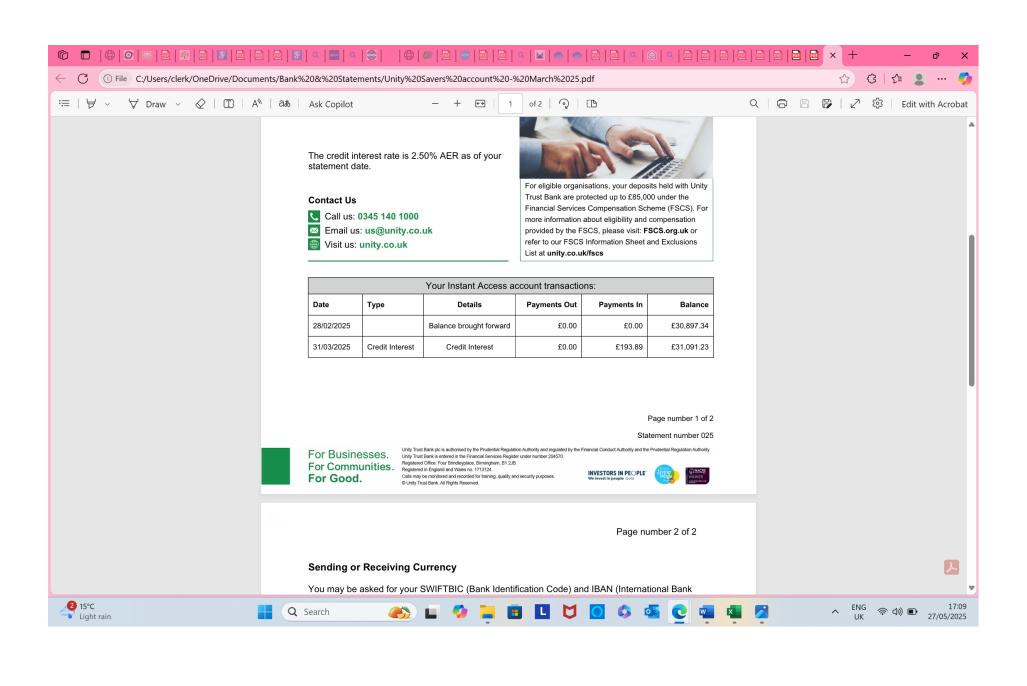

| Your Current T1 account transactions: |                         |                               |              |             |            |  |
|---------------------------------------|-------------------------|-------------------------------|--------------|-------------|------------|--|
| Date                                  | Туре                    | Details                       | Payments Out | Payments In | Balance    |  |
| 04/03/2024                            |                         | Balance brought forward       | £0.00        | £0.00       | £12,269.44 |  |
| 18/03/2024                            | Faster Payment<br>Debit | B/P to: Elizabeth Trundle     | £8.10        | £0.00       | £12,261.34 |  |
| 18/03/2024                            | Faster Payment<br>Debit | B/P to: West Sussex<br>County | £516.68      | £0.00       | £11,744.66 |  |
| 18/03/2024                            | Faster Payment<br>Debit | B/P to: Elizabeth Trundle     | £6.22        | £0.00       | £11,738.44 |  |