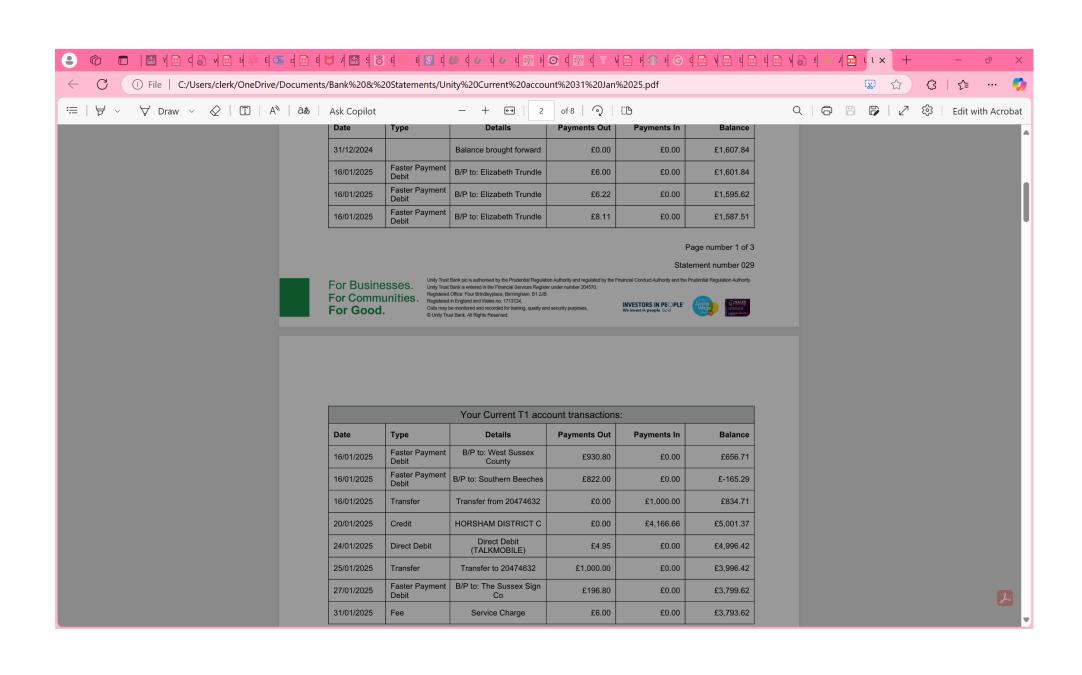

## Woodmancote Parish Council Reconciled Accounts summary 31/01/25

|                                                                                                                                                                                                                                                                                                                                                                                                                                                                                                                    | DEBIT                                  | CREDIT                                                                           |
|--------------------------------------------------------------------------------------------------------------------------------------------------------------------------------------------------------------------------------------------------------------------------------------------------------------------------------------------------------------------------------------------------------------------------------------------------------------------------------------------------------------------|----------------------------------------|----------------------------------------------------------------------------------|
| Balance brought forward  HDCPrecept Environmental Cleansing Grant Grants  VAT Return  Transfer from Unity Trust Savers account Playing field Insurance claim Interest                                                                                                                                                                                                                                                                                                                                              |                                        | 1,607.84<br>0.00<br>0.00<br>4,166.66<br>0.00<br>1,000.00<br>0.00<br>0.00<br>0.00 |
| Professional fees (payroll/recruitment/GDPR/audit) Neighbourhood Plan Training Legal Subscriptions (HALC, NALC, WSALC etc.) IT/Website Insurance Clerk's Salary Clerks expenses Blackstone Playing Fields Transfer to Unity Trust Savers account Speed Indicator Device Environmental Cleansing Grant payments Maintenance & Repairs Community Speed Watch S137 Donations Bus Shelter Maintenance Operational Costs (phone/PO box/remote meeting fees/printing exp,p&p/mileage, etc) Community Events Bank charges | 0.00 0.00 0.00 0.00 0.00 0.00 0.00 0.0 |                                                                                  |
|                                                                                                                                                                                                                                                                                                                                                                                                                                                                                                                    | TOTAL -£2,980.88                       | £6,774.50                                                                        |

|                                       | A/C        |
|---------------------------------------|------------|
| Barclays Saver Account [1]            | CLOSED     |
| Unity Trust Saver A/C                 |            |
| [2]                                   | £30,897.34 |
| Unity Trust Bank Account [3]          | £3,793.62  |
| Total available funds in bank [1+2+3] | £34,690.96 |