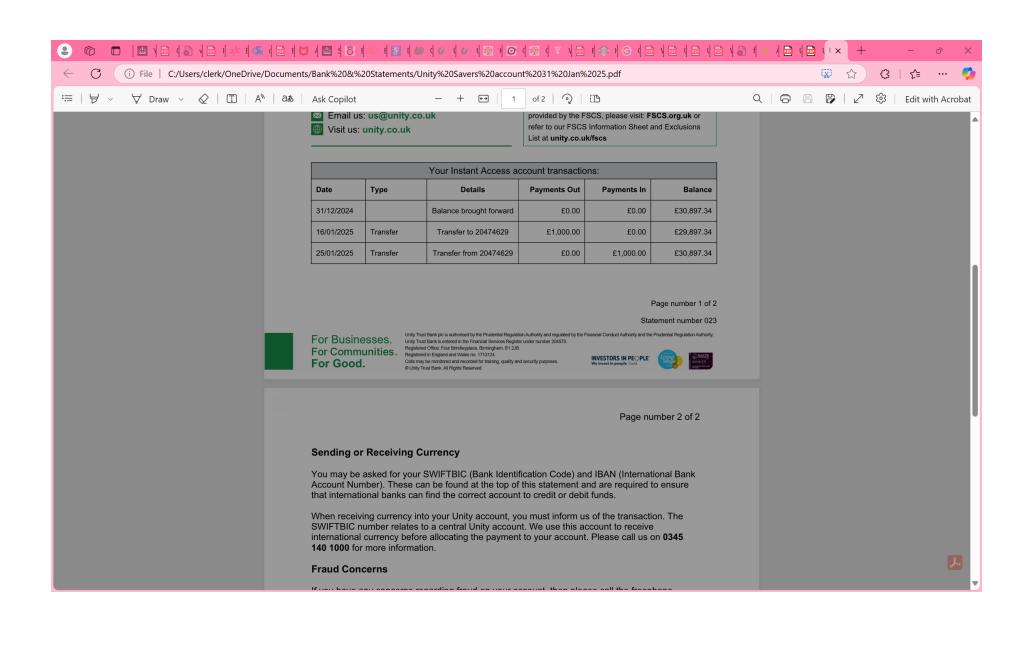

|                                       | A/C        |
|---------------------------------------|------------|
| Barclays Saver Account [1]            | CLOSED     |
| Unity Trust Saver A/C                 |            |
| [2]                                   | £30,897.34 |
| Unity Trust Bank Account [3]          | £3,793.62  |
| Total available funds in bank [1+2+3] | £34,690.96 |