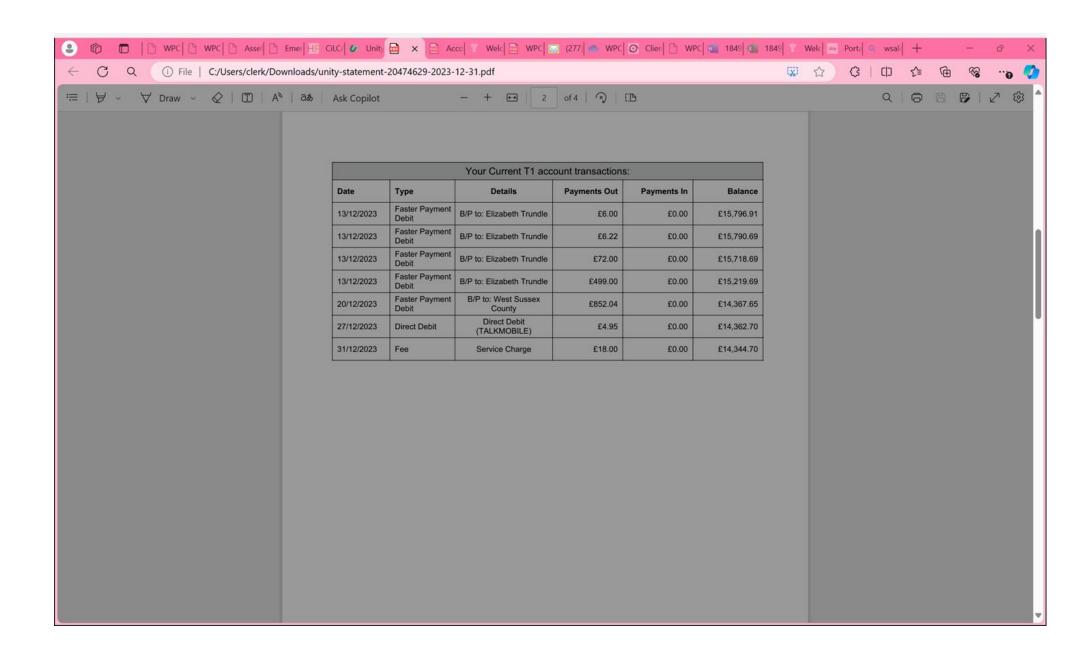

|                                                                             |                               | DEBIT      |            | CREDIT      |
|-----------------------------------------------------------------------------|-------------------------------|------------|------------|-------------|
|                                                                             |                               | DEBIT      |            | CKLDII      |
| Income and Expenditure as of 30/11/2023                                     |                               |            |            |             |
| HDCPrecept                                                                  |                               |            |            | 0.00        |
| Environmental Cleansing Grant                                               |                               |            |            | 0.00        |
| Grants                                                                      |                               |            |            | 0.00        |
| VAT Return                                                                  |                               |            |            | 0.00        |
| Fund transfers from Barclays active saver account                           |                               |            |            | 0.00        |
| Playing field                                                               |                               |            |            | 0.00        |
| Insurance claim                                                             |                               |            |            | 0.00        |
| Interest                                                                    |                               |            |            | 0.00        |
| Professional fees (payroll/recruitment/GDPR/audit)                          |                               | 0.00       |            |             |
| Neighbourhood Plan                                                          |                               | 0.00       |            |             |
| Training                                                                    |                               | 0.00       |            |             |
| Legal                                                                       |                               | 0.00       |            |             |
| Subscriptions (HALC, NALC, WSALC etc.)                                      |                               | 0.00       |            |             |
| IT/Website                                                                  |                               | -571.00    |            |             |
| Insurance                                                                   |                               | 0.00       |            |             |
| Clerk's Salary                                                              |                               | -852.04    |            |             |
| Clerk's allowance (working from home)                                       |                               | -6.00      |            |             |
| Blackstone Playing Fields                                                   |                               | 0.00       |            |             |
| Transfers to Unity Trust/Barclays Active Savers A/C's                       |                               | 0.00       |            |             |
| Speed Indicator Device                                                      |                               | 0.00       |            |             |
| Environmental Cleansing Grant payments                                      |                               | 0.00       |            |             |
| Maintenance & Repairs                                                       |                               | 0.00       |            |             |
| Community Speed Watch                                                       |                               | 0.00       |            |             |
| S137 Donations                                                              |                               | 0.00       |            |             |
| Bus Shelter Maintenance                                                     |                               | 0.00       |            |             |
| Operational Costs (phone/PO box/remote meeting fees/printing exp,p&p/mileag | ie. etc)                      | -4.95      |            |             |
| Community Events                                                            | ,0, 0.0,                      | 0.00       |            |             |
| Bank charges                                                                |                               | -18.00     |            |             |
| Misc                                                                        |                               | 0.00       |            |             |
| VAT                                                                         |                               | 0.00       |            |             |
|                                                                             | TOTAL                         | -£1,451.99 |            | £0.00       |
|                                                                             |                               |            |            |             |
|                                                                             | er Account [1]                |            |            | ember: £82. |
|                                                                             | Saver A/C [2]                 |            | interest p | aid         |
| Unity Trust Ban                                                             | k Account [3]<br>bank [1+2+3] |            |            |             |

|                                                                                    |           | DEBIT     | CREDIT |
|------------------------------------------------------------------------------------|-----------|-----------|--------|
| Income and Expenditure as of 30/11/2023                                            |           |           |        |
| HDCPrecept                                                                         |           |           | 0.00   |
| Environmental Cleansing Grant                                                      |           |           | 0.00   |
| Grants                                                                             |           |           | 0.00   |
| VAT Return                                                                         |           |           | 0.00   |
| Fund transfers from Barclays active saver account                                  |           |           | 0.00   |
| Playing field                                                                      |           |           | 0.00   |
| Insurance claim                                                                    |           |           | 0.00   |
| Interest                                                                           |           |           | 0.00   |
| Professional fees (payroll/recruitment/GDPR/audit)                                 |           | 0.00      |        |
| Neighbourhood Plan                                                                 |           | 0.00      |        |
| Training                                                                           |           | 0.00      |        |
| Legal                                                                              |           | 0.00      |        |
| Subscriptions (HALC, NALC, WSALC etc.)                                             |           | 0.00      |        |
| IT/Website                                                                         |           | 0.00      |        |
| Insurance                                                                          |           | 0.00      |        |
| Clerk's Salary                                                                     |           | 0.00      |        |
| Clerk's allowance (working from home)                                              |           | 0.00      |        |
| Blackstone Playing Fields                                                          |           | 0.00      |        |
| Transfers to Unity Trust/Barclays Active Savers A/C's                              |           | 0.00      |        |
| Speed Indicator Device                                                             |           | 0.00      |        |
| Environmental Cleansing Grant payments                                             |           | 0.00      |        |
| Maintenance & Repairs                                                              |           | -240.00   |        |
| Community Speed Watch                                                              |           | 0.00      |        |
| S137 Donations                                                                     |           | 0.00      |        |
| Bus Shelter Maintenance                                                            |           | 0.00      |        |
| Operational Costs (phone/PO box/remote meeting fees/printing exp,p&p/mileage, etc) |           | -4.95     |        |
| Community Events                                                                   | -,        | 0.00      |        |
| Bank charges                                                                       |           | 0.00      |        |
| Misc                                                                               |           | 0.00      |        |
| VAT                                                                                |           | 0.00      |        |
|                                                                                    | TOTAL     | -£244.95  | £0.00  |
| Barclays Saver Ac                                                                  | count [1] | /C CLOSED |        |
| Unity Trust Save                                                                   |           |           |        |
| Unity Trust Bank Ac                                                                |           |           |        |
| Total available funds in bank                                                      |           |           |        |

|                                                                          |                   | DEBIT     | CREDIT |
|--------------------------------------------------------------------------|-------------------|-----------|--------|
| Tu come and Francis distance as of 20/11/2022                            |                   |           |        |
| Income and Expenditure as of 30/11/2023                                  |                   |           | 0.00   |
| HDCPrecept                                                               |                   |           | 0.00   |
| Environmental Cleansing Grant                                            |                   |           |        |
| Grants                                                                   |                   |           | 0.00   |
| VAT Return                                                               |                   |           | 0.00   |
| Fund transfers from Barclays active saver account                        |                   |           | 0.00   |
| Playing field                                                            |                   |           | 0.00   |
| Insurance claim                                                          |                   |           | 0.00   |
| Interest                                                                 |                   |           | 0.00   |
| Professional fees (payroll/recruitment/GDPR/audit)                       |                   | 0.00      |        |
| Neighbourhood Plan                                                       |                   | 0.00      |        |
| Training                                                                 |                   | 0.00      |        |
| Legal                                                                    |                   | 0.00      |        |
| Subscriptions (HALC, NALC, WSALC etc.)                                   |                   | 0.00      |        |
| IT/Website                                                               |                   | 0.00      |        |
| Insurance                                                                |                   | 0.00      |        |
| Clerk's Salary                                                           |                   | 0.00      |        |
| Clerk's allowance (working from home)                                    |                   | 0.00      |        |
| Blackstone Playing Fields                                                |                   | 0.00      |        |
| Transfers to Unity Trust/Barclays Active Savers A/C's                    |                   | 0.00      |        |
| Speed Indicator Device                                                   |                   | 0.00      |        |
| Environmental Cleansing Grant payments                                   |                   | 0.00      |        |
| Maintenance & Repairs                                                    |                   | 0.00      |        |
| Community Speed Watch                                                    |                   | 0.00      |        |
| S137 Donations                                                           |                   | 0.00      |        |
| Bus Shelter Maintenance                                                  |                   | 0.00      |        |
| Operational Costs (phone/PO box/remote meeting fees/printing exp,p&p/mil | loago oto)        | -4.95     |        |
| Community Events                                                         | leage, etc)       | 0.00      |        |
| Bank charges                                                             |                   | 0.00      |        |
| Misc                                                                     |                   | 0.00      |        |
| VAT                                                                      |                   | 0.00      |        |
| ¥NI                                                                      |                   | 0.00      |        |
|                                                                          | TOTAL             | -£4.95    | £0.00  |
| Rarclave S                                                               | aver Account [1]  | /C CLOSED |        |
|                                                                          | ust Saver A/C [2] |           |        |
|                                                                          | Bank Account [3]  |           |        |
| Total available funds                                                    |                   |           |        |