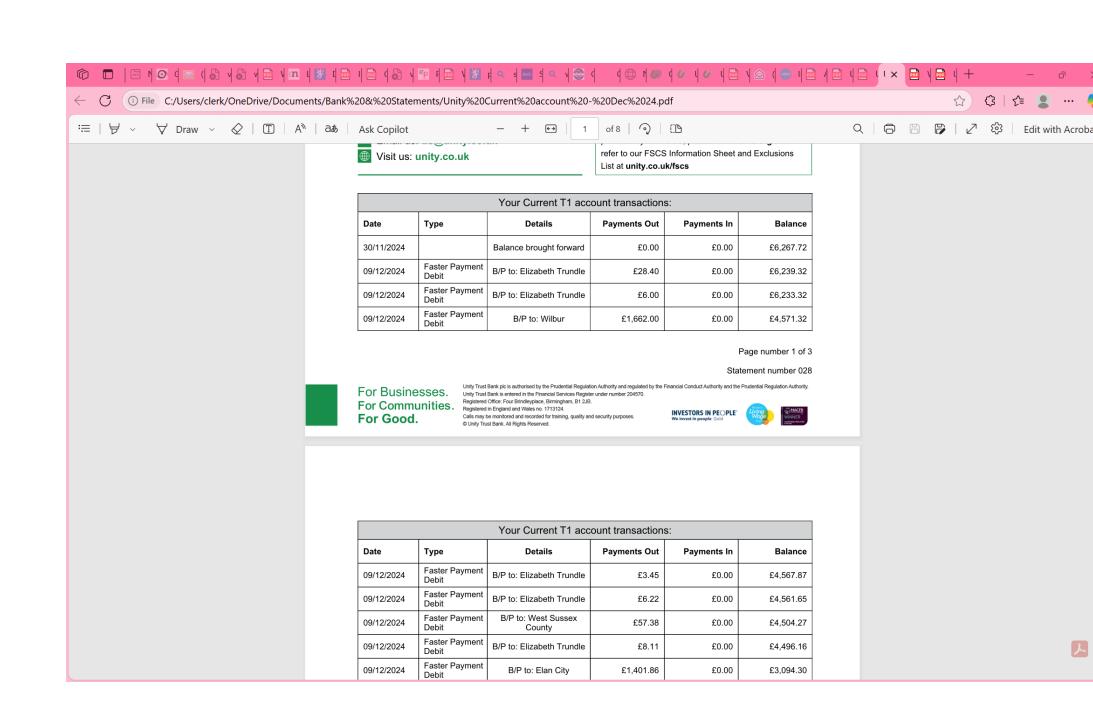

## Woodmancote Parish Council Reconciled Accounts summary 31/12/24

|                         | <b>1,607.84</b> 0.00                                                                                      |
|-------------------------|-----------------------------------------------------------------------------------------------------------|
|                         | 0.00<br>0.00<br>0.00<br>0.00<br>0.00<br>4,166.66<br>1,607.84                                              |
| -115.71<br>0.00<br>0.00 |                                                                                                           |
|                         | 0.00<br>0.00<br>0.00<br>0.00<br>0.00<br>-1,366.26<br>-115.71<br>0.00<br>0.00<br>-3,063.86<br>0.00<br>0.00 |