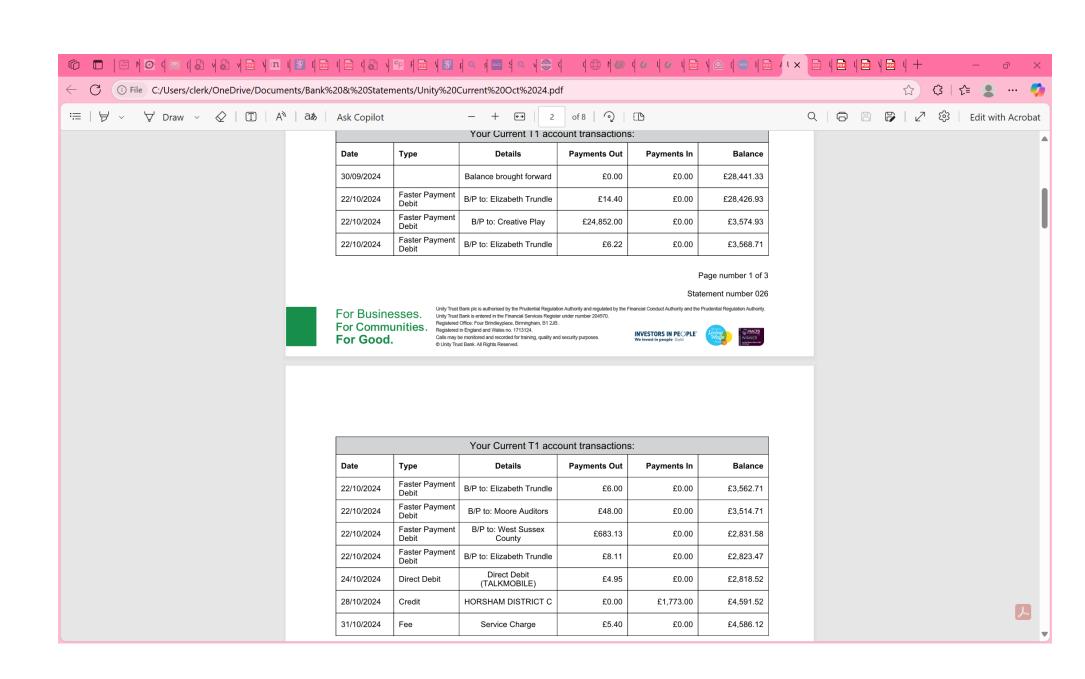

## Woodmancote Parish Council Reconciled Accounts summary 31/10/24

|                                                                                    |                            | DEBIT       | CREDIT    |
|------------------------------------------------------------------------------------|----------------------------|-------------|-----------|
| Balance brought forward                                                            |                            |             | 28,441.33 |
| HDCPrecept                                                                         |                            |             | 0.00      |
| Environmental Cleansing Grant                                                      |                            |             | 0.00      |
| Grants                                                                             |                            |             | 1,773.00  |
| VAT Return                                                                         |                            |             | 0.00      |
| Fund transfers from Barclays active saver account                                  |                            |             | 0.00      |
| Playing field                                                                      |                            |             | 0.00      |
| Insurance claim                                                                    |                            |             | 0.00      |
| Interest                                                                           |                            |             | 0.00      |
| Professional fees (payroll/recruitment/GDPR/audit)                                 |                            | -40.00      |           |
| Neighbourhood Plan                                                                 |                            | 0.00        |           |
| Training                                                                           |                            | 0.00        |           |
| Legal                                                                              |                            | 0.00        |           |
| Subscriptions (HALC, NALC, WSALC etc.)                                             |                            | 0.00        |           |
| IT/Website                                                                         |                            | 0.00        |           |
| Insurance                                                                          |                            | 0.00        |           |
| Clerk's Salary                                                                     |                            | -683.13     |           |
| Clerks expenses                                                                    |                            | -34.73      |           |
| Blackstone Playing Fields                                                          |                            | -20,710.00  |           |
| Transfers to Unity Trust/Barclays Active Savers A/C's                              |                            | 0.00        |           |
| Speed Indicator Device                                                             |                            | 0.00        |           |
| Environmental Cleansing Grant payments                                             |                            | 0.00        |           |
| Maintenance & Repairs                                                              |                            | 0.00        |           |
| Community Speed Watch                                                              |                            | 0.00        |           |
| S137 Donations                                                                     |                            | 0.00        |           |
| Bus Shelter Maintenance                                                            |                            | 0.00        |           |
| Operational Costs (phone/PO box/remote meeting fees/printing exp,p&p/mileage, etc) |                            | -4.95       |           |
| Community Events                                                                   |                            | 0.00        |           |
| Bank charges                                                                       |                            | -5.40       |           |
|                                                                                    | TOTAL                      | -£21,478.21 | £1,773.00 |
|                                                                                    | Barclays Saver Account [1] | A/C CLOSED  |           |