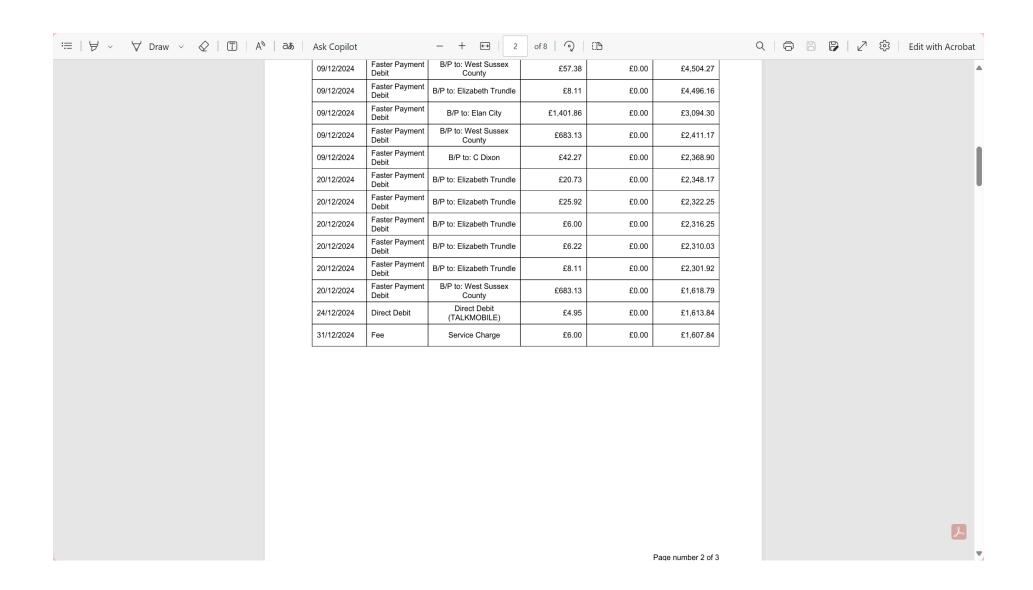

## Woodmancote Parish Council Reconciled Accounts summary 31/12/24

|                         | <b>1,607.84</b> 0.00                                                                                      |
|-------------------------|-----------------------------------------------------------------------------------------------------------|
|                         | 0.00<br>0.00<br>0.00<br>0.00<br>0.00<br>4,166.66<br>1,607.84                                              |
| -115.71<br>0.00<br>0.00 |                                                                                                           |
|                         | 0.00<br>0.00<br>0.00<br>0.00<br>0.00<br>-1,366.26<br>-115.71<br>0.00<br>0.00<br>-3,063.86<br>0.00<br>0.00 |

Bus Shelter Maintenance
Operational costs (printing, PO, phone, etc)
Community Events
Bank charges

£5,774.5 TOTAL -£4,659.88 0

A/C

0.00

0.00

-6.00

-50.67

Barclays Saver Account [1] CLOSED
Unity Trust Saver A/C £30,897.3