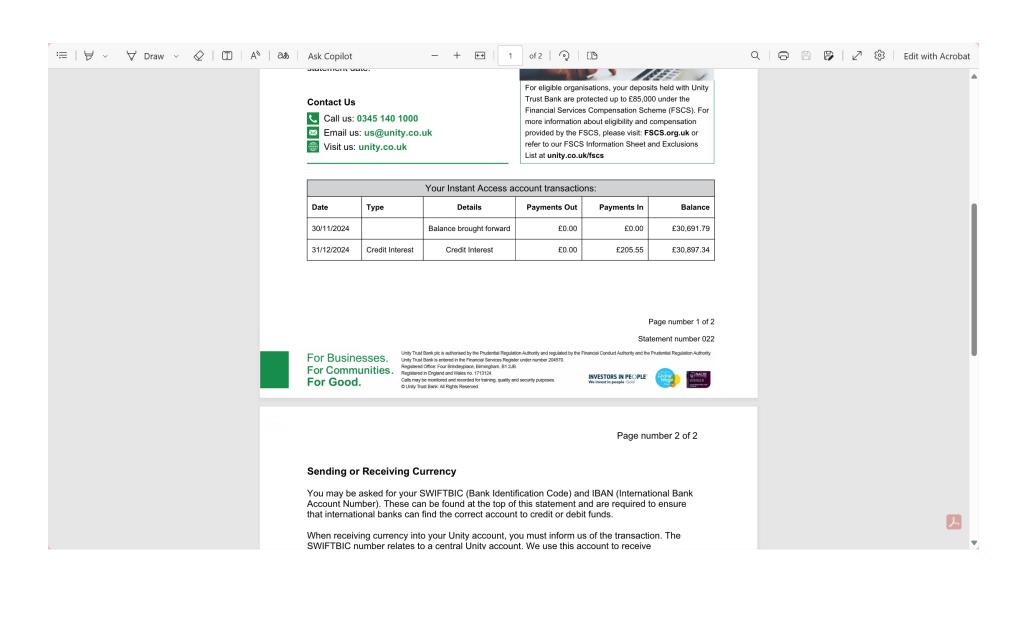

[2]

Unity Trust Bank Account [3] £1,607.84 £32,505.1

Total available funds in bank [1+2+3]

Email us: us@unity.co.uk

Wisit us: unity.co.uk

| Your Instant Access account transactions: |      |                         |              |             |            |
|-------------------------------------------|------|-------------------------|--------------|-------------|------------|
| Date                                      | Туре | Details                 | Payments Out | Payments In | Balance    |
| 30/09/2024                                |      | Balance brought forward | 20.03        | 20.00       | £30,691.79 |