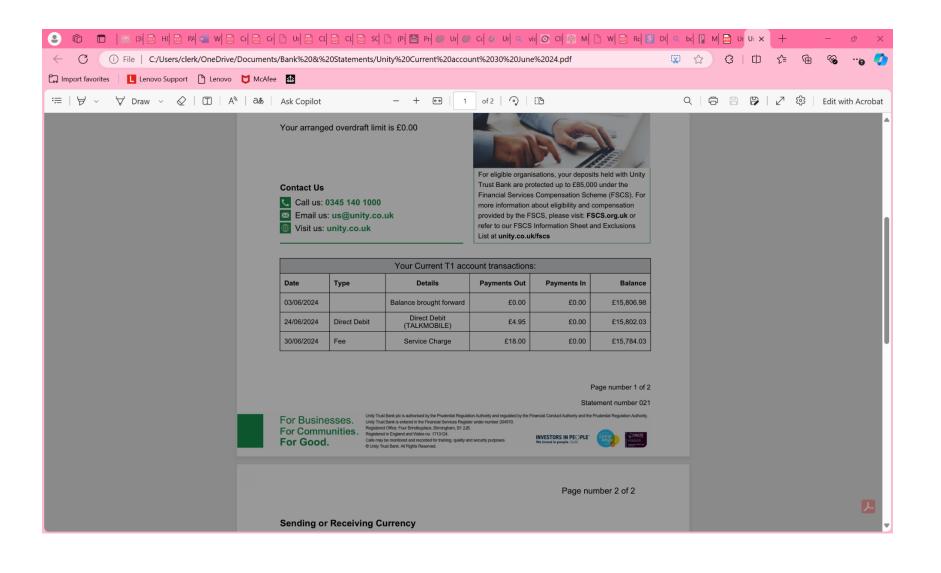

| Clerk's Salary Clerk's allowance (working from home) Clerks expenses Blackstone Playing Fields Transfers to Unity Trust/Barclays Active Savers A/C's Speed Indicator Device Environmental Cleansing Grant payments Maintenance & Repairs Community Speed Watch S137 Donations Bus Shelter Maintenance Operational Costs (phone/PO box/remote meeting fees/printing exp,p&p/mileage, etc) Community Events Bank charges Misc VAT |                                   | 0.00<br>0.00<br>0.00<br>0.00<br>0.00<br>0.00<br>0.00<br>0.0 |         |
|---------------------------------------------------------------------------------------------------------------------------------------------------------------------------------------------------------------------------------------------------------------------------------------------------------------------------------------------------------------------------------------------------------------------------------|-----------------------------------|-------------------------------------------------------------|---------|
| Total                                                                                                                                                                                                                                                                                                                                                                                                                           | TOTAL  Barclays Saver Account [1] | -£22.95  A/C CLOSED £30,480.5 1 £15,784.0 3 £44,697.4 3     | £134.36 |