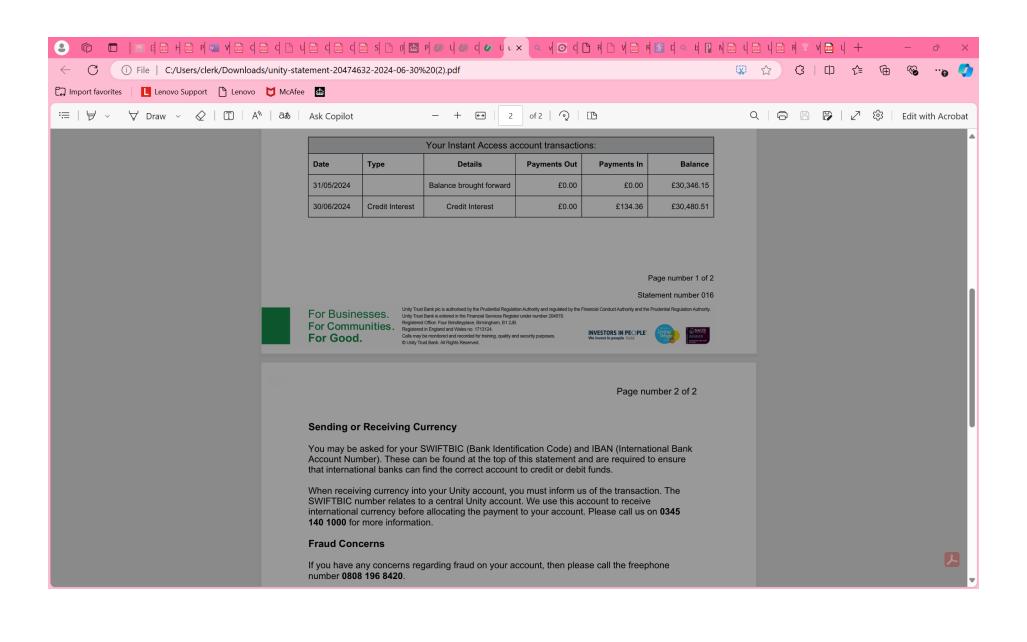

## **Woodmancote Parish Council Reconciled Accounts summary** 30/06/24

| Balance brought forward 31/05/24 HDCPrecept Environmental Cleansing Grant Grants VAT Return Fund transfers from Barclays active saver account Playing field Insurance claim Interest | 15,806.9<br>8<br>0.00<br>0.00<br>0.00<br>0.00<br>0.00<br>0.00<br>0.00<br>134.36 |
|--------------------------------------------------------------------------------------------------------------------------------------------------------------------------------------|---------------------------------------------------------------------------------|
| Professional fees (payroll/recruitment/GDPR/audit) Neighbourhood Plan Training Legal Subscriptions (HALC, NALC, WSALC etc.) IT/Website Insurance                                     | 0.00<br>0.00<br>0.00<br>0.00<br>0.00<br>0.00<br>0.00                            |

| Clerk's Salary Clerk's allowance (working from home) Clerks expenses Blackstone Playing Fields Transfers to Unity Trust/Barclays Active Savers A/C's Speed Indicator Device Environmental Cleansing Grant payments Maintenance & Repairs Community Speed Watch S137 Donations Bus Shelter Maintenance Operational Costs (phone/PO box/remote meeting fees/printing exp,p&p/mileage, etc) Community Events Bank charges Misc VAT |                                   | 0.00<br>0.00<br>0.00<br>0.00<br>0.00<br>0.00<br>0.00<br>0.0 |         |
|---------------------------------------------------------------------------------------------------------------------------------------------------------------------------------------------------------------------------------------------------------------------------------------------------------------------------------------------------------------------------------------------------------------------------------|-----------------------------------|-------------------------------------------------------------|---------|
| Total                                                                                                                                                                                                                                                                                                                                                                                                                           | TOTAL  Barclays Saver Account [1] | -£22.95  A/C CLOSED £30,480.5 1 £15,784.0 3 £44,697.4 3     | £134.36 |