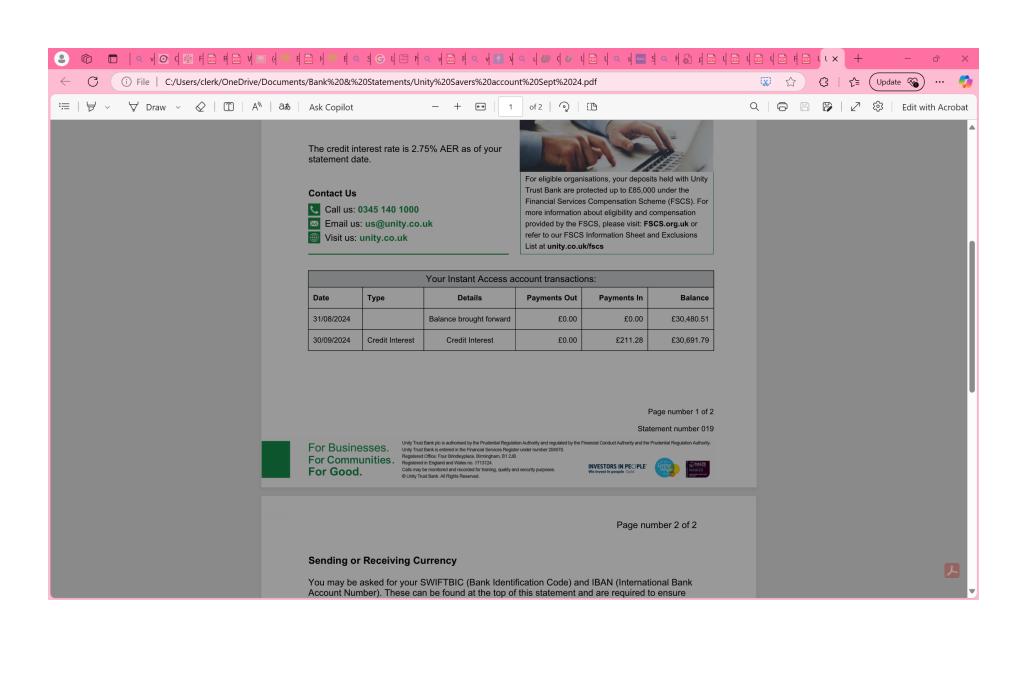

| Woodmancote Parish Council Reconciled Accounts summary 30/09/24 |         |           |
|-----------------------------------------------------------------|---------|-----------|
|                                                                 | DEBIT   | CREDIT    |
| Balance brought forward                                         |         | 12,659.03 |
| HDCPrecept                                                      |         | 8,208.32  |
| Environmental Cleansing Grant                                   |         | 633.42    |
| Grants                                                          |         | 0.00      |
| VAT Return                                                      |         | 376.19    |
| Transfer from Unity Bank Savers Account                         |         | 0.00      |
| Playing field                                                   |         | 10,119.70 |
| Insurance claim                                                 |         | 0.00      |
| Interest                                                        |         | 0.00      |
| Professional fees (payroll/recruitment/GDPR/audit)              | -83.00  |           |
| Neighbourhood Plan                                              | 0.00    |           |
| Training                                                        | 0.00    |           |
| Legal                                                           | -168.00 |           |

| Subscriptions (HALC, NALC, WSALC etc.)                |                              | 0.00          |                |
|-------------------------------------------------------|------------------------------|---------------|----------------|
| IT/Website                                            |                              | -39.90        |                |
| Insurance                                             |                              | 0.00          |                |
| Clerk's Salary                                        |                              | -683.13       |                |
| Clerk expenses (mileage, home working etc)            |                              | -26.55        |                |
| Blackstone Playing Fields                             |                              | 0.00          |                |
| Transfers to Unity Trust/Barclays Active Savers A/C's |                              | 0.00          |                |
| Speed Indicator Device                                |                              | 0.00          |                |
| Environmental Cleansing Grant payments                |                              | 0.00          |                |
| Maintenance & Repairs                                 |                              | 0.00          |                |
| Community Speed Watch                                 |                              | 0.00          |                |
| S137 Donations                                        |                              | 0.00          |                |
| Bus Shelter Maintenance                               |                              | -2,500.00     |                |
| Operational costs (printing, phone, p&p etc)          |                              | -36.75        |                |
| Community Events                                      |                              | 0.00          |                |
| Bank charges                                          |                              | -18.00        |                |
| VAT                                                   |                              | 0.00          |                |
|                                                       | TOTAL                        | -£3,555.33    | £31,996.6<br>6 |
|                                                       | Barclays Saver Account [1]   | A/C<br>CLOSED |                |
|                                                       | Unity Trust Saver            | £30,691.7     |                |
|                                                       | A/C [2]                      | 9             |                |
|                                                       | Unity Trust Bank Account [3] | £28,441.3     |                |
|                                                       |                              | 3             |                |
|                                                       | Funds available [2+3]        | £59,133.1     |                |
|                                                       |                              | 2             |                |