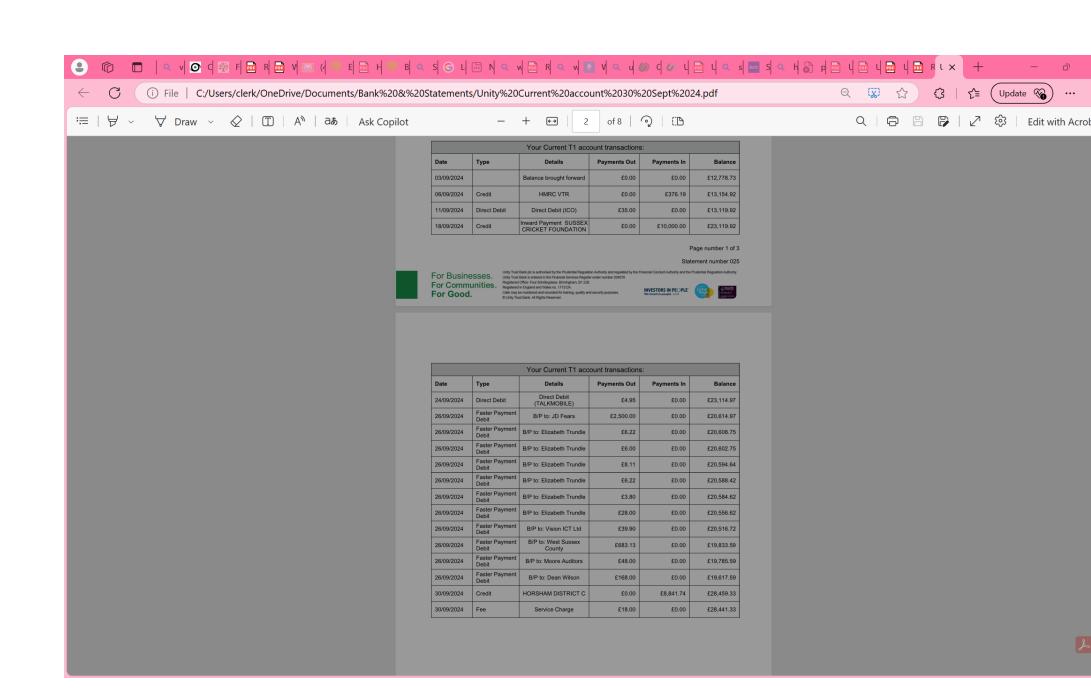

| Woodmancote Parish Council Reconciled Accounts summary 30/09/24 |         |           |
|-----------------------------------------------------------------|---------|-----------|
|                                                                 | DEBIT   | CREDIT    |
| Balance brought forward                                         |         | 12,659.03 |
| HDCPrecept                                                      |         | 8,208.32  |
| Environmental Cleansing Grant                                   |         | 633.42    |
| Grants                                                          |         | 0.00      |
| VAT Return                                                      |         | 376.19    |
| Transfer from Unity Bank Savers Account                         |         | 0.00      |
| Playing field                                                   |         | 10,119.70 |
| Insurance claim                                                 |         | 0.00      |
| Interest                                                        |         | 0.00      |
| Professional fees (payroll/recruitment/GDPR/audit)              | -83.00  |           |
| Neighbourhood Plan                                              | 0.00    |           |
| Training                                                        | 0.00    |           |
| Legal                                                           | -168.00 |           |

| Subscriptions (HALC, NALC, WSALC etc.)                |                              | 0.00          |                |
|-------------------------------------------------------|------------------------------|---------------|----------------|
| IT/Website                                            |                              | -39.90        |                |
| Insurance                                             |                              | 0.00          |                |
| Clerk's Salary                                        |                              | -683.13       |                |
| Clerk expenses (mileage, home working etc)            |                              | -26.55        |                |
| Blackstone Playing Fields                             |                              | 0.00          |                |
| Transfers to Unity Trust/Barclays Active Savers A/C's |                              | 0.00          |                |
| Speed Indicator Device                                |                              | 0.00          |                |
| Environmental Cleansing Grant payments                |                              | 0.00          |                |
| Maintenance & Repairs                                 |                              | 0.00          |                |
| Community Speed Watch                                 |                              | 0.00          |                |
| S137 Donations                                        |                              | 0.00          |                |
| Bus Shelter Maintenance                               |                              | -2,500.00     |                |
| Operational costs (printing, phone, p&p etc)          |                              | -36.75        |                |
| Community Events                                      |                              | 0.00          |                |
| Bank charges                                          |                              | -18.00        |                |
| VAT                                                   |                              | 0.00          |                |
|                                                       | TOTAL                        | -£3,555.33    | £31,996.6<br>6 |
|                                                       | Barclays Saver Account [1]   | A/C<br>CLOSED |                |
|                                                       | Unity Trust Saver            | £30,691.7     |                |
|                                                       | A/C [2]                      | 9             |                |
|                                                       | Unity Trust Bank Account [3] | £28,441.3     |                |
|                                                       |                              | 3             |                |
|                                                       | Funds available [2+3]        | £59,133.1     |                |
|                                                       |                              | 2             |                |